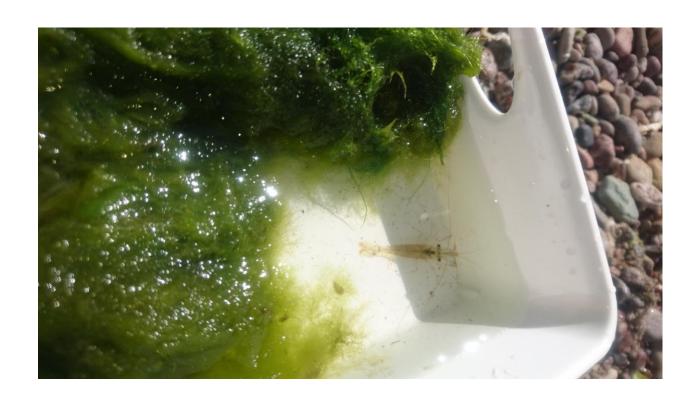

Field work in Ida-Virumaa for sampling bottom sediments, water and benthic organisms.

Narva-Jõesuu, 2020