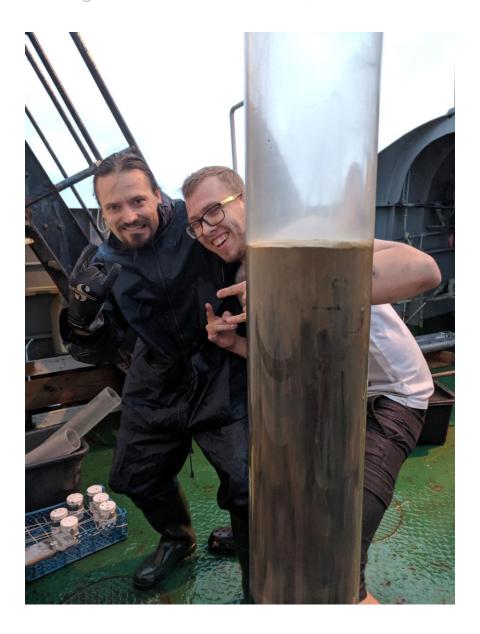

#### **HAZLESS** in action.

Expeditions organized by the Zoological Institute on the ship Maria in the Russian part of the Gulf of Finland. Sampling of bottom sediments of water and benthic organisms.

In August 201

## December 2020:

Cross Border Cooperation
Programme

Expedition on board CH 1303 in September 2020: