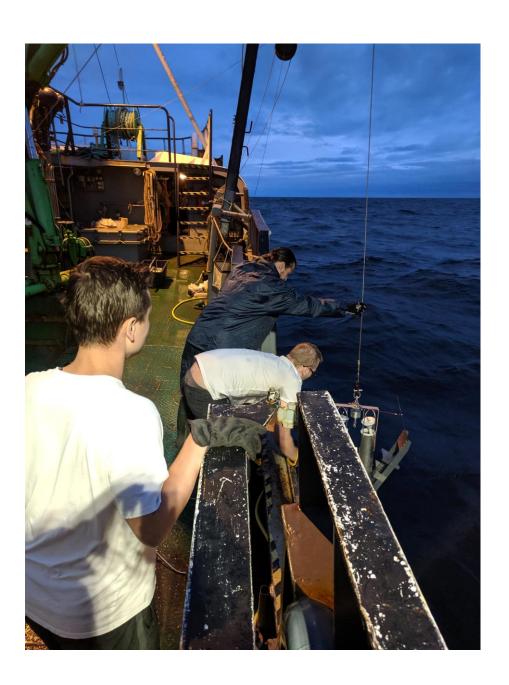

#### **HAZLESS** in action.

Expeditions organized by the Zoological Institute on the ship Maria in the Russian part of the Gulf of Finland. Sampling of bottom sediments of water and benthic organisms.

In August 201

## December 2020:

Cross Border Cooperation
Programme

Expedition on board CH 1303 in September 2020: