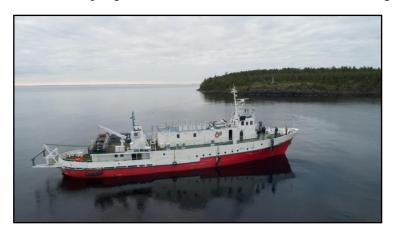

## Collection of the material for biochemical analyzes:

Cross Border Cooperation Programme Ecotoxicological experiments:

Expeditions organized by TalTech onboard research vessel Salme in the Estonian part of the Gulf of Finland. Sampling of bottom sediments, water and benthic organisms in 2019-2020.