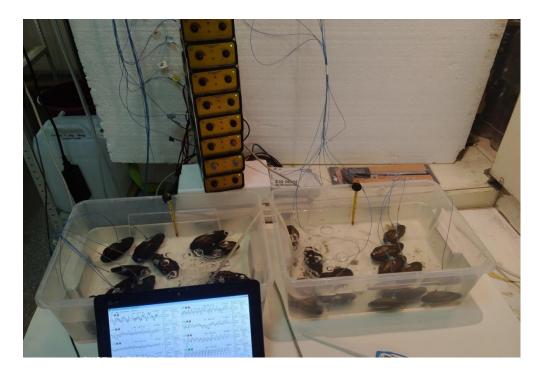

## Experimental work in the laboratory.

Analysis of the cardio activity of mollusks: