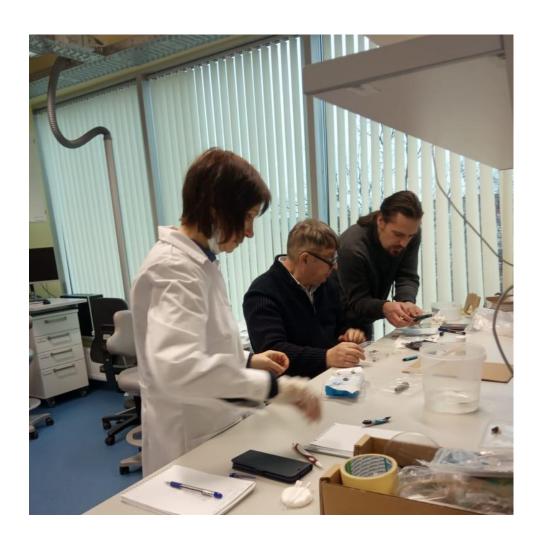

# Experiments on the effect of diclofenac on animals:

Experiments with TBT spiking of bottom sediments:

Cross Border Cooperation Programme Activities in the laboratory of TalTech: