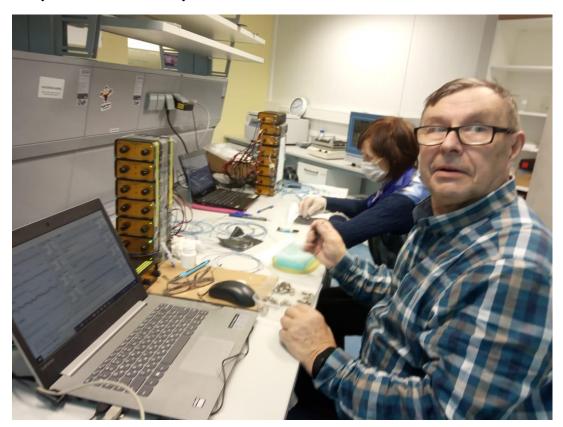

## Experimental work in the laboratory.

Analysis of the cardio activity of mollusks:

# Determination of respiratory activity: