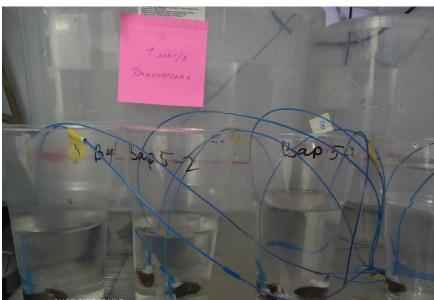

### EST-RUS Cross Border Cooperation Programme

#### **ER90 HAZLESS**

#### **HAZLESS** in action.

Expeditions organized by the Zoological Institute on the ship Maria in the Russian part of the Gulf of Finland. Sampling of bottom sediments of water and benthic organisms.



In August 201











## December 2020:















Cross Border Cooperation
Programme

Expedition on board CH 1303 in September 2020:









































## Caging experiments:









## Experimental work in the laboratory.

Analysis of the cardio activity of mollusks:



















# Determination of respiratory activity:









# Experiments on the effect of diclofenac on animals:











Experiments with TBT spiking of bottom sediments:





Cross Border Cooperation Programme Activities in the laboratory of TalTech:















## Collection of the material for biochemical analyzes:





















Cross Border Cooperation Programme Ecotoxicological experiments:





























Expeditions organized by TalTech onboard research vessel Salme in the Estonian part of the Gulf of Finland. Sampling of bottom sediments, water and benthic organisms in 2019-2020.























































Field work in Ida-Virumaa for sampling bottom sediments, water and benthic organisms.

Narva-Jõesuu, 2020

















# Sillamäe, 2020



















#### Aseri, July 2020: