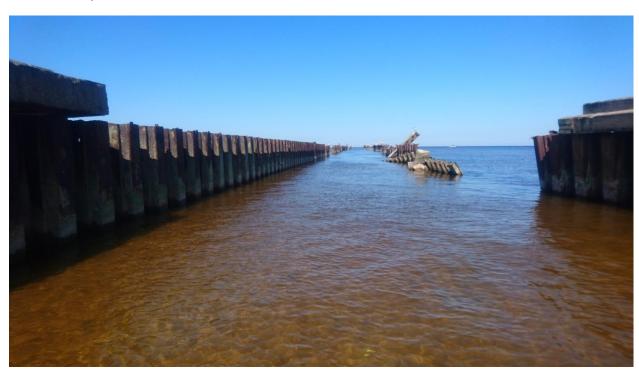

lusks:



















# Determination of respiratory activity:









# Experiments on the effect of diclofenac on animals:











Experiments with TBT spiking of bottom sediments:





Cross Border Cooperation Programme Activities in the laboratory of TalTech:















## Collection of the material for biochemical analyzes:





















Cross Border Cooperation Programme Ecotoxicological experiments:





























Expeditions organized by TalTech onboard research vessel Salme in the Estonian part of the Gulf of Finland. Sampling of bottom sediments, water and benthic organisms in 2019-2020.























































Field work in Ida-Virumaa for sampling bottom sediments, water and benthic organisms.

Narva-Jõesuu, 2020

















# Sillamäe, 2020



















#### Aseri, July 2020: