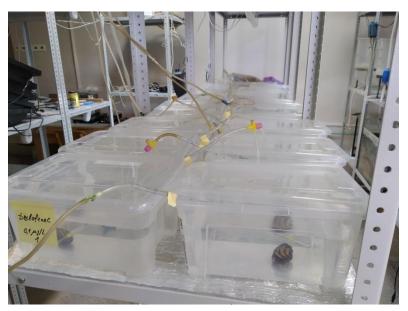

# Experiments on the effect of diclofenac on animals:

Experiments with TBT spiking of bottom sediments:

Cross Border Cooperation Programme Activities in the laboratory of TalTech: