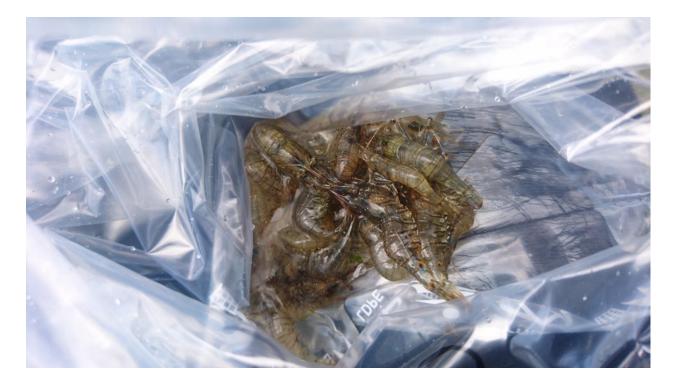

respiratory activity:









# Experiments on the effect of diclofenac on animals:











Experiments with TBT spiking of bottom sediments:





Cross Border Cooperation Programme Activities in the laboratory of TalTech:















## Collection of the material for biochemical analyzes:





















Cross Border Cooperation Programme Ecotoxicological experiments:





























Expeditions organized by TalTech onboard research vessel Salme in the Estonian part of the Gulf of Finland. Sampling of bottom sediments, water and benthic organisms in 2019-2020.























































Field work in Ida-Virumaa for sampling bottom sediments, water and benthic organisms.

Narva-Jõesuu, 2020

















# Sillamäe, 2020



















#### Aseri, July 2020: