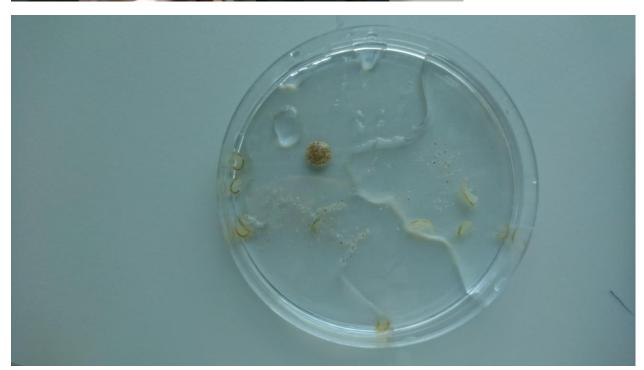

## Collection of the material for biochemical analyzes:

Cross Border Cooperation Programme Ecotoxicological experiments:

Expeditions organized by TalTech onboard research vessel Salme in the Estonian part of the Gulf of Finland. Sampling of bottom sediments, water and benthic organisms in 2019-2020.