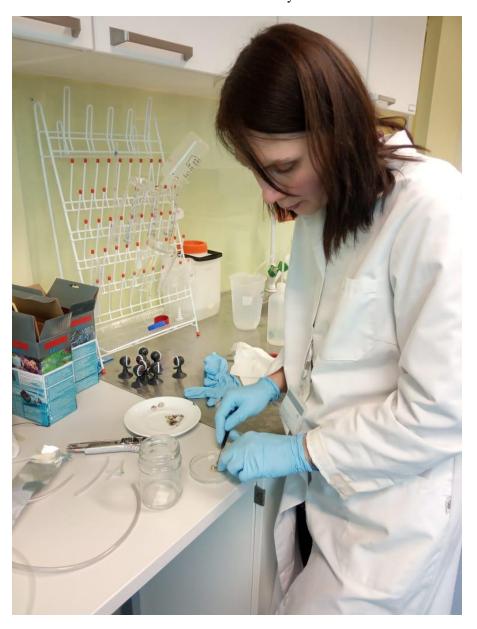

## Collection of the material for biochemical analyzes:

Cross Border Cooperation Programme Ecotoxicological experiments:

Expeditions organized by TalTech onboard research vessel Salme in the Estonian part of the Gulf of Finland. Sampling of bottom sediments, water and benthic organisms in 2019-2020.