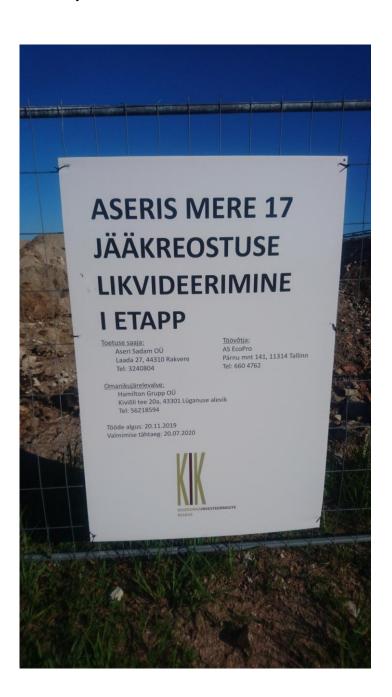

# Experiments on the effect of diclofenac on animals:











Experiments with TBT spiking of bottom sediments:





Cross Border Cooperation Programme Activities in the laboratory of TalTech:















## Collection of the material for biochemical analyzes:





















Cross Border Cooperation Programme Ecotoxicological experiments:





























Expeditions organized by TalTech onboard research vessel Salme in the Estonian part of the Gulf of Finland. Sampling of bottom sediments, water and benthic organisms in 2019-2020.























































Field work in Ida-Virumaa for sampling bottom sediments, water and benthic organisms.

Narva-Jõesuu, 2020

















# Sillamäe, 2020



















#### Aseri, July 2020: