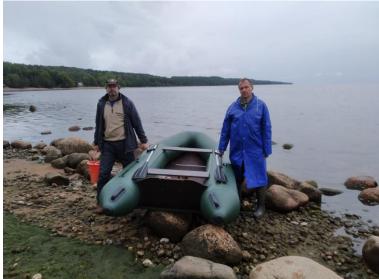

## Collection of the material for biochemical analyzes:

Cross Border Cooperation Programme Ecotoxicological experiments:

Expeditions organized by TalTech onboard research vessel Salme in the Estonian part of the Gulf of Finland. Sampling of bottom sediments, water and benthic organisms in 2019-2020.