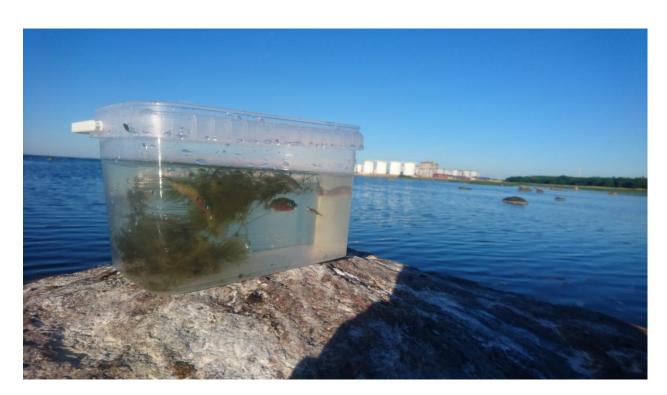

g of bottom sediments of water and benthic organisms.



In August 201











## December 2020:















Cross Border Cooperation
Programme

Expedition on board CH 1303 in September 2020:









































## Caging experiments:









## Experimental work in the laboratory.

Analysis of the cardio activity of mollusks:



















# Determination of respiratory activity:









# Experiments on the effect of diclofenac on animals:











Experiments with TBT spiking of bottom sediments:





Cross Border Cooperation Programme Activities in the laboratory of TalTech:















## Collection of the material for biochemical analyzes:





















Cross Border Cooperation Programme Ecotoxicological experiments:





























Expeditions organized by TalTech onboard research vessel Salme in the Estonian part of the Gulf of Finland. Sampling of bottom sediments, water and benthic organisms in 2019-2020.























































Field work in Ida-Virumaa for sampling bottom sediments, water and benthic organisms.

Narva-Jõesuu, 2020

















# Sillamäe, 2020



















#### Aseri, July 2020: