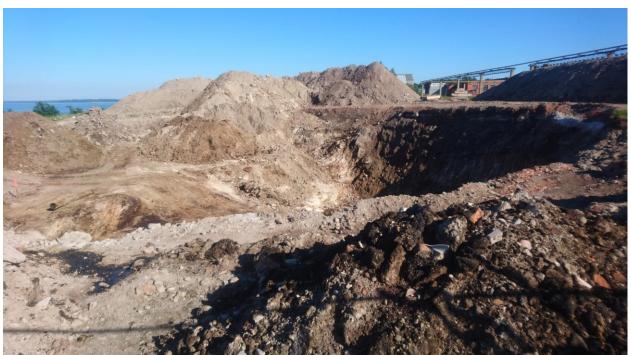

nts on the effect of diclofenac on animals:











Experiments with TBT spiking of bottom sediments:





Cross Border Cooperation Programme Activities in the laboratory of TalTech:















## Collection of the material for biochemical analyzes:





















Cross Border Cooperation Programme Ecotoxicological experiments:





























Expeditions organized by TalTech onboard research vessel Salme in the Estonian part of the Gulf of Finland. Sampling of bottom sediments, water and benthic organisms in 2019-2020.























































Field work in Ida-Virumaa for sampling bottom sediments, water and benthic organisms.

Narva-Jõesuu, 2020

















# Sillamäe, 2020



















#### Aseri, July 2020: