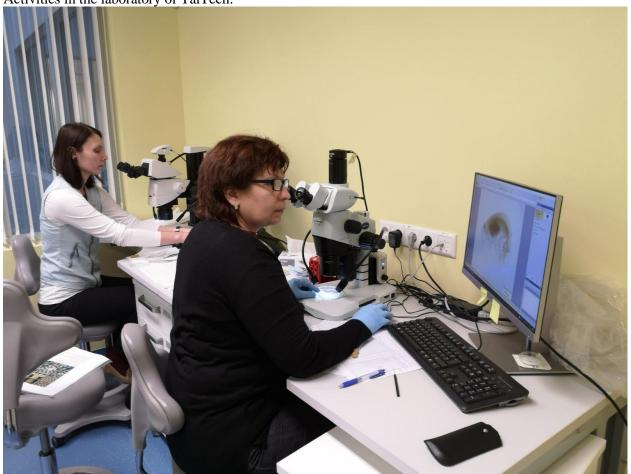

# Experiments on the effect of diclofenac on animals:

Experiments with TBT spiking of bottom sediments:

Cross Border Cooperation Programme Activities in the laboratory of TalTech: