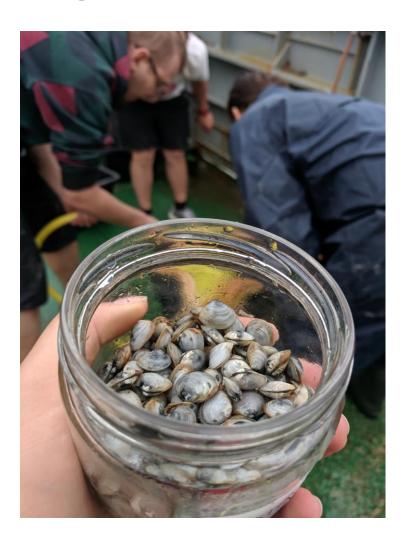

#### **HAZLESS** in action.

Expeditions organized by the Zoological Institute on the ship Maria in the Russian part of the Gulf of Finland. Sampling of bottom sediments of water and benthic organisms.

In August 201

## December 2020:

Cross Border Cooperation
Programme

Expedition on board CH 1303 in September 2020: