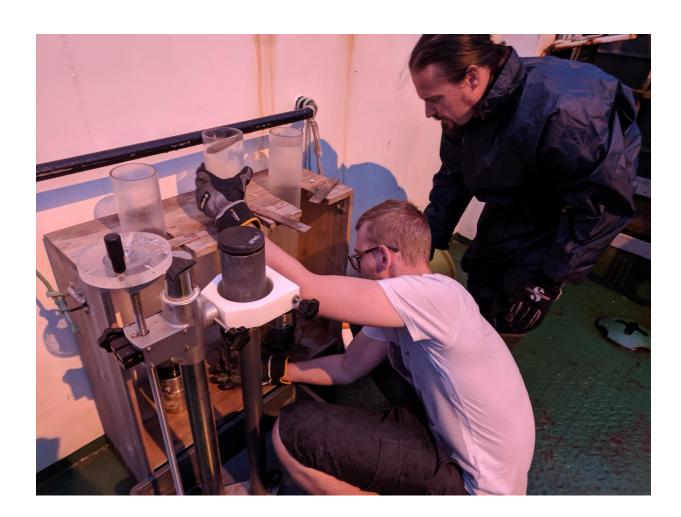

#### **HAZLESS** in action.

Expeditions organized by the Zoological Institute on the ship Maria in the Russian part of the Gulf of Finland. Sampling of bottom sediments of water and benthic organisms.

In August 201

## December 2020:

Cross Border Cooperation
Programme

Expedition on board CH 1303 in September 2020: