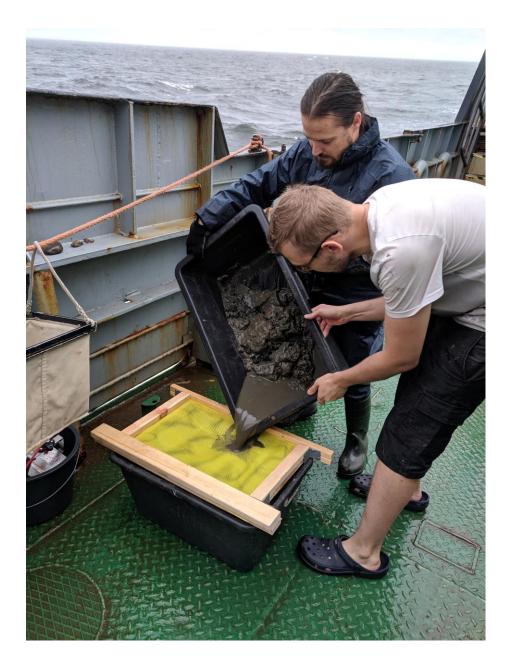

#### **HAZLESS** in action.

Expeditions organized by the Zoological Institute on the ship Maria in the Russian part of the Gulf of Finland. Sampling of bottom sediments of water and benthic organisms.

In August 201