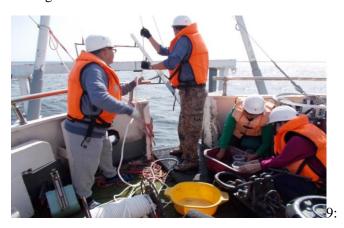

#### **HAZLESS** in action.

Expeditions organized by the Zoological Institute on the ship Maria in the Russian part of the Gulf of Finland. Sampling of bottom sediments of water and benthic organisms.

In August 201