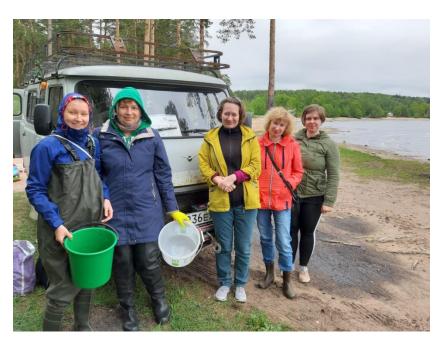

Field work in Ida-Virumaa for sampling bottom sediments, water and benthic organisms.

Narva-Jõesuu, 2020