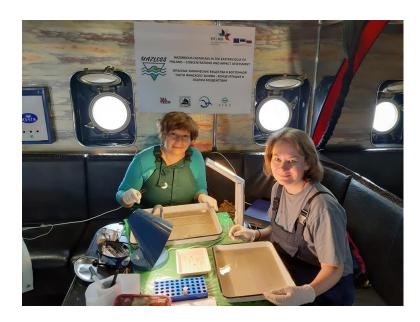

## Collection of the material for biochemical analyzes:

Cross Border Cooperation Programme Ecotoxicological experiments:

Expeditions organized by TalTech onboard research vessel Salme in the Estonian part of the Gulf of Finland. Sampling of bottom sediments, water and benthic organisms in 2019-2020.