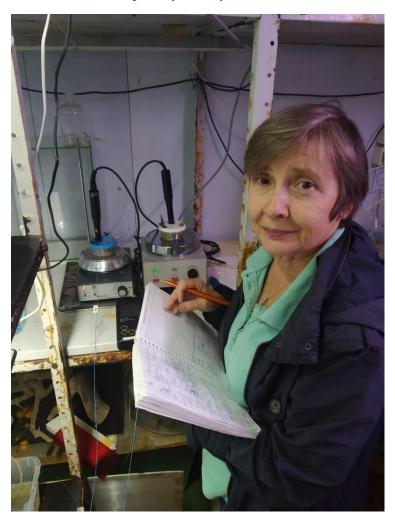

## Collection of the material for biochemical analyzes:

Cross Border Cooperation Programme Ecotoxicological experiments:

Expeditions organized by TalTech onboard research vessel Salme in the Estonian part of the Gulf of Finland. Sampling of bottom sediments, water and benthic organisms in 2019-2020.