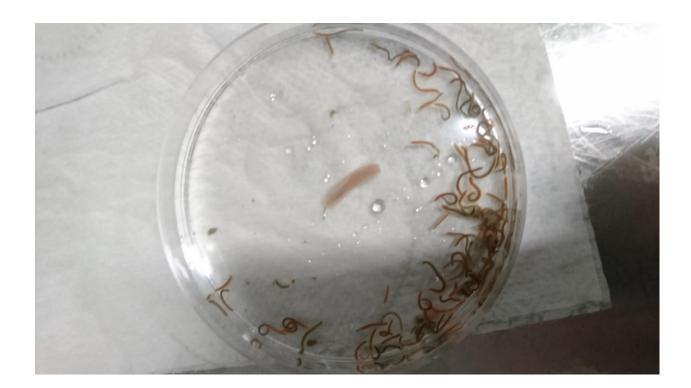

# Experiments on the effect of diclofenac on animals:

Experiments with TBT spiking of bottom sediments:

Cross Border Cooperation Programme Activities in the laboratory of TalTech: