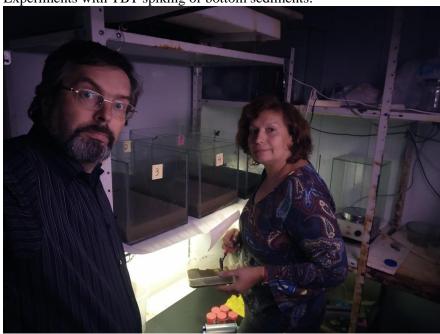

# Experiments on the effect of diclofenac on animals:

Experiments with TBT spiking of bottom sediments:

Cross Border Cooperation Programme Activities in the laboratory of TalTech: